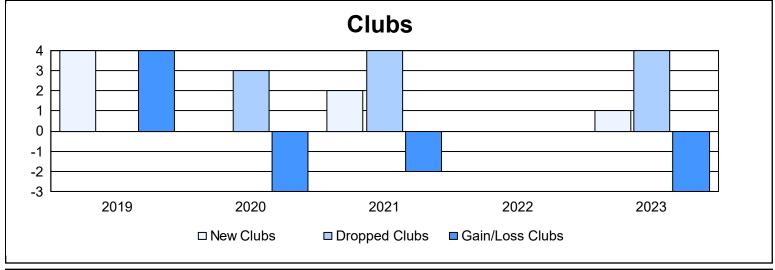

District 4 C6 As of June 2023 Cumulative

| Year      | New<br>Clubs | Dropped<br>Clubs | Gain/<br>Loss<br>Clubs | New<br>Members | Charter<br>Members | Reinstate<br>Members | Transfer<br>Members | Total<br>Member<br>Added | Total<br>Members<br>Dropped | Gain/<br>Loss<br>Members |
|-----------|--------------|------------------|------------------------|----------------|--------------------|----------------------|---------------------|--------------------------|-----------------------------|--------------------------|
| 2018-2019 | 4            | 0                | 4                      | 89             | 84                 | 10                   | 4                   | 187                      | 186                         | 1                        |
| 2019-2020 | 0            | 3                | -3                     | 87             | 18                 | 5                    | 3                   | 113                      | 213                         | -100                     |
| 2020-2021 | 2            | 4                | -2                     | 97             | 61                 | 2                    | 7                   | 167                      | 219                         | -52                      |
| 2021-2022 | 0            | 0                | 0                      | 124            | 5                  | 2                    | 5                   | 136                      | 148                         | -12                      |
| 2022-2023 | 1            | 4                | -3                     | 114            | 22                 | 10                   | 17                  | 163                      | 172                         | -9                       |
| Average   | 1            | 2                | -1                     | 102            | 38                 | 6                    | 7                   | 153                      | 188                         | -34                      |