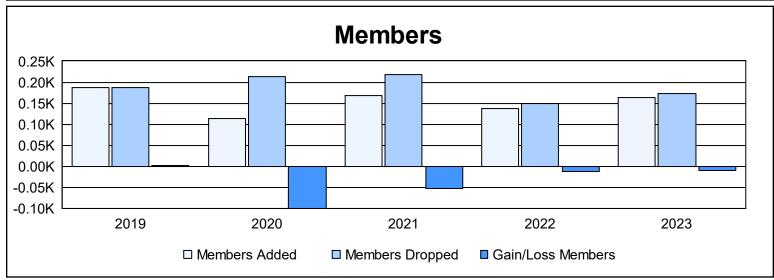

District 4 C6 As of June 2023 Cumulative

| Year      | New<br>Clubs | Dropped<br>Clubs | Gain/<br>Loss<br>Clubs | New<br>Members | Charter<br>Members | Reinstate<br>Members | Transfer<br>Members | Total<br>Member<br>Added | Total<br>Members<br>Dropped | Gain/<br>Loss<br>Members |
|-----------|--------------|------------------|------------------------|----------------|--------------------|----------------------|---------------------|--------------------------|-----------------------------|--------------------------|
| 2018-2019 | 4            | 0                | 4                      | 89             | 84                 | 10                   | 4                   | 187                      | 186                         | 1                        |
| 2019-2020 | 0            | 3                | -3                     | 87             | 18                 | 5                    | 3                   | 113                      | 213                         | -100                     |
| 2020-2021 | 2            | 4                | -2                     | 97             | 61                 | 2                    | 7                   | 167                      | 219                         | -52                      |
| 2021-2022 | 0            | 0                | 0                      | 124            | 5                  | 2                    | 5                   | 136                      | 148                         | -12                      |
| 2022-2023 | 1            | 4                | -3                     | 114            | 22                 | 10                   | 17                  | 163                      | 172                         | -9                       |
| Average   | 1            | 2                | -1                     | 102            | 38                 | 6                    | 7                   | 153                      | 188                         | -34                      |